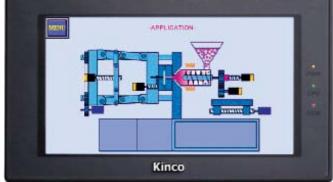

## L010817

| Peformance Specification  |                                                                    |
|---------------------------|--------------------------------------------------------------------|
| Display                   | 7" 16:9 TFT                                                        |
| Resolution                | 800x480 pixels                                                     |
| Color                     | 65536 colors                                                       |
| Backlight                 | LED                                                                |
| Brightness                | 300cd/m <sup>2</sup>                                               |
| Backlight life            | 50000 hr.                                                          |
| Touch Panel               | 4-wire precision resistance network                                |
| Processor                 | 32-bit RISC CPU624MHz                                              |
| Memory                    | 128M FLASH, 64M Mobile DDR                                         |
| Expandable Memory         | 1 USB host, 1 SD card                                              |
| Recipe Memory & RTC       | 128KB & RTC                                                        |
| Printer Port              | USB/Serial port                                                    |
| Ethernet                  | None                                                               |
| Program Download          | USB Slave/Serial port                                              |
| COM Port                  | COM0:RS232/RS485-2/RS485-4, COM1:RS232/RS485-2/RS485-4, COM0:RS232 |
| Electrical Specification  |                                                                    |
| Rated power               | 8W                                                                 |
| Rated voltage             | 24 VDC                                                             |
| Input Range               | 21~28 VDC                                                          |
| Power down allowed        | <5ms                                                               |
| Insulation resistance     | >50Mohms@500VDC                                                    |
| Dielectric strength test  | 500 VAC 1 minute                                                   |
| Structure specification   |                                                                    |
| Shell Color               | Black                                                              |
| Shell Material            | ABS                                                                |
| Dimensions(mm)            | 206.8 x 124.2x45.1                                                 |
| Cutout size(mm)           | 193.5x112.5                                                        |
| Weight                    | 0.8kg                                                              |
| Environment specification |                                                                    |
| Operating temperature     | 0~45C                                                              |
| Operating humidity        | 10~90% non-condensing                                              |
| Storage temperature       | -10~60C                                                            |
| Storage humidity          | 10~90% non-condensing                                              |
| Shockproof test           | 10~25Hz (X,Y,Z direction, 2G, 30 minutes)                          |
| Cooling method            | Natural air cooling                                                |
| Certification             |                                                                    |
| Degree of protection      | IP65 (front panel)                                                 |
| CE certification          | Comply with EN61000-6-2:2005 and EN61000-6-4:2007 standards        |
| FCC compatibility         | Complies with FCC Class A                                          |